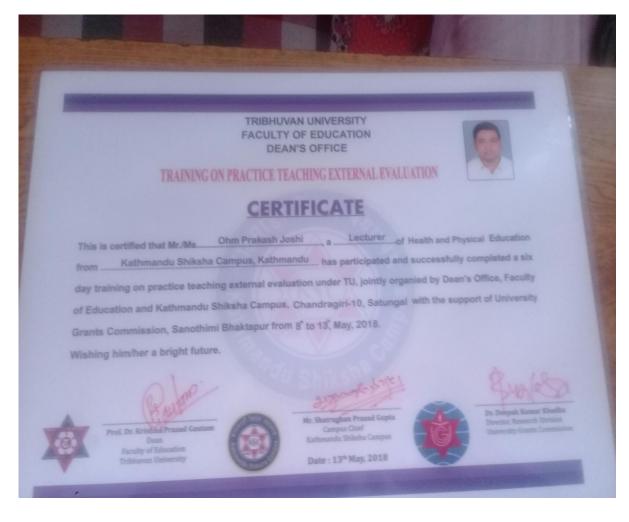

Criteria 2 Annex 2: A feedback copy send to concerned dean office for the improvements

Criteria 2 Annex 3: A workshop on current Curricula, instructional practices and evaluation system of TU.

Thesis Writing Workshop -2078(Participants) Campus SN Name Subject District Designation Name Faculty Bhakta Bdr Shahi Education KSC 1 Satungal Member Faculty 2 Yubraj Devkota ICT KSC Satungal Member Faculty Basant Kumar Baral Health KSC 3 Satungal Member Faculty EDPM 4 Manoj Bhandari KSC Satungal Member Faculty 5 Bishnu Adhikari Health KSC Satungal Member Faculty 6 **Rajendra Pokheral** EDPM KSC Satungal Member Faculty 7 Prem Singh Shrestha EDPM KSC Satungal Member Faculty 8 Ashik Singh EDPM KSC Satungal Member Faculty 9 Gaggan Singh Aior English KSC Satungal Member Faculty 10 Bhim Sapkota English KSC Satungal Member Faculty Sharda Shrestha English KSC Satungal 11 Member Faculty Sujana Shrestha English Satungal 12 KSC Member Faculty 13 Shrawan Ku.Mandal English KSC Satungal Member Faculty Muna Lamichhane Education KSC Satungal 14 Member Faculty 15 Monika Poudel HRM KSC Satungal Member Faculty Sharda Pokheral KSC Satungal 16 Education Member Faculty 17 Subarna Khanal Nepali KSC Satungal Member Faculty 18 Lok Singh Khadaka Health KSC Satungal Member Faculty Dilli Raj Belbase KSC Satungal 19 Account Member Faculty 20 Santoosh Acharya Eco KSC Satungal Member