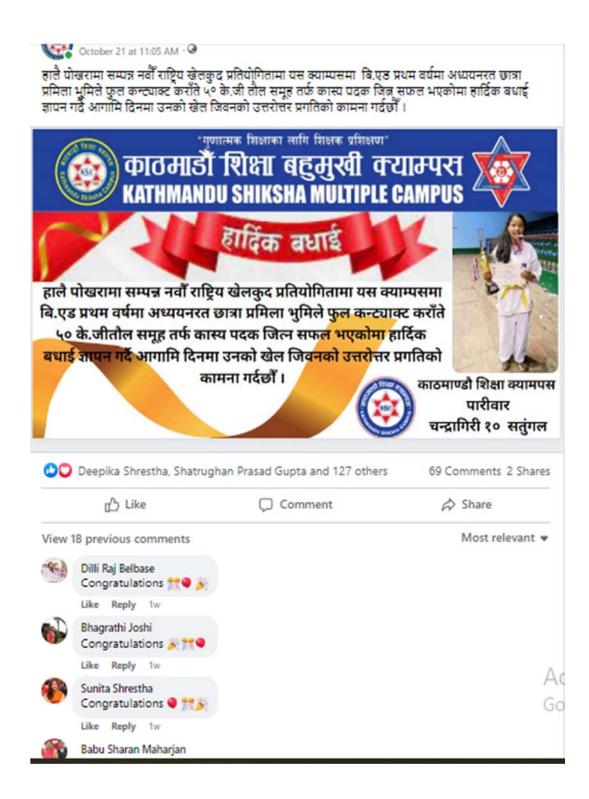

Criteria 8 Annex 3: Photos of Interaction Program with parents.

Criteria 8 Annex 4: Feedbacks collected through the social media/ complain box/ and direct interaction program.

A) Feedback From Social Media