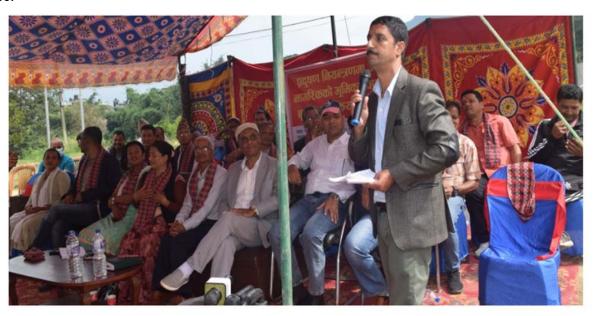

### . चन्द्रागिरी नगरपालिकामा मापदण्...

काठमाडौ. शिक्षा क्याम्पसका प्रमुख शत्रुघन प्रसाद गुप्ताले नगरपालिकामा रहेको एक मात्र आंगिक क्याम्पसमा प्रदुषणका कारण पढ्ने वातावरण नै नभएको भन्दै नगरप्रमुखले मापदण्ड बिपरित सञ्चालन भएका अदालतको आदेशबाट पनि इट्टाभट्टाहरु हटाउन नसके आफुले विद्यार्थी लगाएर कार्यन्वयन गर्न सक्ने चेतावनी दिए । कार्यक्रममा निबर्तमान वडाअध्यक्ष महर्जन, किर्तिपुर हरिभक्त नगरपालिकाका निवर्तमान वडाअध्यक्ष राजेन्द्र बानियालगायतले प्रदुषणमुक्त बनाउनका लागि आफुले लामो समय देखि आन्दोलनमा सहभागि भएको स्मरण गराए । आन्दोलनमा लाग्दा आफ्ना गाडीसमेत तोडफोड गरि 🔨 तर. पनि पछि नहटेको आन्दोलनमा Criteria 8 Annex 2: An impact analysis report of the public information cell.