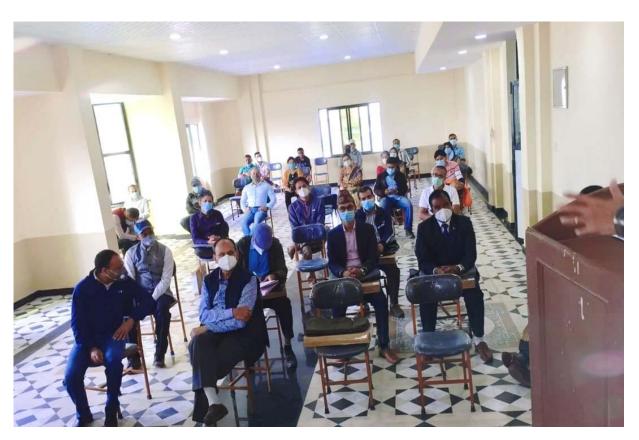

Criteria 8 Annex 3: Photos of Interaction Program with parents.

Criteria 8 Annex 4: Feedbacks collected through the social media/ complain box/ and direct interaction program.

A) Feedback From Social Media