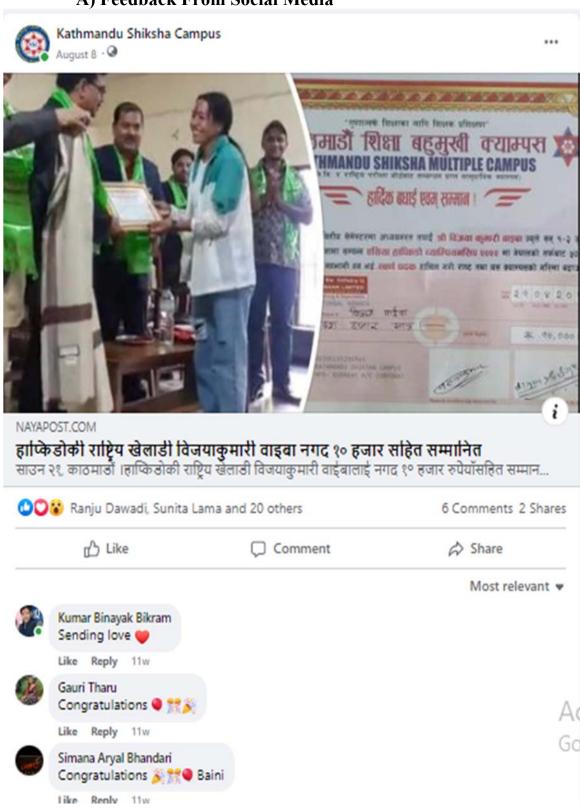

Criteria 8 Annex 3: Photos of Interaction Program with parents.

Criteria 8 Annex 4: Feedbacks collected through the social media/ complain box/ and direct interaction program.

A) Feedback From Social Media